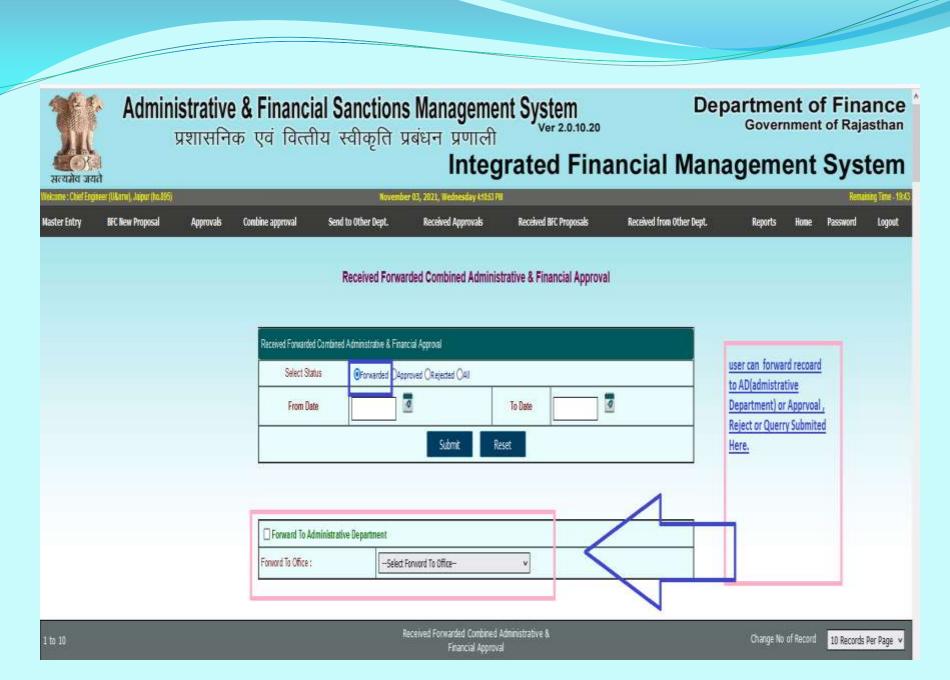

# **Receiving Approved BFC Proposal Process to get Approved Proposal by** FD (Finance Department), BFC with **FDPAID**

After FD Data Updating Proposal is Approved by **BFC or FD(Finance Department**) with FD PAID **BFC Approved Projects List** which is Approved by BFC or FD

# **BFC Approved Projects**

### Go to **BFC Approvals** option menu for Projects Approved by BFC

|                       |             |                  | Mavend              | er 01, 2021, Wednesday, 14041 P | ¥.                     |                           |            | Pers        | aanag lime |
|-----------------------|-------------|------------------|---------------------|---------------------------------|------------------------|---------------------------|------------|-------------|------------|
| ntry BIC New Proposal | I Apprivals | Combine approval | Send to Other Dept. | Received Approvals              | Received BFC Proposals | Received from Other Dept. | Reports IN | no Password | Logou      |
| BFC Performants       | 4(2)        |                  |                     |                                 |                        |                           |            |             |            |
| 000 Approvate         |             |                  |                     | APSMS - User Mar                |                        |                           |            |             |            |
| DEC BEC Appring       | di joctà    |                  |                     | and a second second             |                        |                           |            |             |            |
| Approval              |             |                  |                     |                                 |                        |                           |            |             |            |
| Constinue Appen       | wat         |                  |                     |                                 |                        |                           |            |             |            |
|                       |             |                  |                     |                                 |                        |                           |            |             |            |
|                       |             |                  |                     |                                 |                        |                           |            |             |            |
|                       |             |                  |                     |                                 |                        |                           |            |             |            |
|                       |             |                  |                     |                                 |                        |                           |            |             |            |
|                       |             |                  |                     |                                 |                        |                           |            |             |            |
|                       |             |                  |                     |                                 |                        |                           |            |             |            |