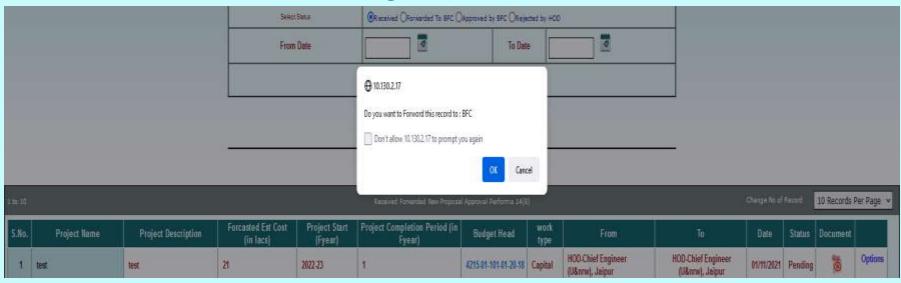

### Click on <u>Options</u> button to <u>Forward to BFC</u> or <u>Reject</u>, <u>Click on Forward to BFC Options</u> Proposal will be forward to BFC for Approval.

| T                  | Admin                              | istrative | e & Financi              | ial Sanction                 | s Manageme<br>प्रबंधन प्रणाली      | ent System                    | Dep                       | Gover   | nt o | f Fina   | ance              |
|--------------------|------------------------------------|-----------|--------------------------|------------------------------|------------------------------------|-------------------------------|---------------------------|---------|------|----------|-------------------|
| सत्यमेव अय         | iii<br>fu                          | 23/13/13  |                          | ina sangesi                  |                                    |                               | ancial Mana               | agem    | ent  | Sys      | tem               |
| Webcomer Likel Leg | mener (lilkarne), Japper (ho.2016) |           |                          | Howard                       | her G.L. 2021, Wednesday 171131    | W.                            |                           |         |      | Korta    | innig Tana - 1683 |
| Master Entry       | IFC New Proposal                   | Approvals | Combine approval         | Send to Other Dept.          | Received Approvals                 | Received BFC Proposals        | Received from Other Dept. | Reports | Home | Password | Logout            |
|                    |                                    |           | Passai and Provantial Pa | n Papad Append Pattern 14(1) |                                    | Approval Performa 14(B)       |                           |         |      |          |                   |
|                    |                                    |           | Bo                       | ancial Year                  | 122-23 4                           |                               |                           |         |      |          |                   |
|                    |                                    |           |                          | ener flater                  | Naceived Offervariant To: BPC OApp | weed by BFC Offerented by HOD | 100                       |         |      |          |                   |
|                    |                                    |           | 5                        | rom Date                     |                                    | To Date                       | 3                         |         |      |          |                   |
|                    |                                    |           |                          |                              | Submit                             | ieset //                      |                           |         |      |          |                   |
|                    |                                    |           | 1                        |                              |                                    |                               |                           |         |      |          |                   |
|                    |                                    |           |                          |                              |                                    |                               |                           |         |      |          |                   |

## **Click on Forward to BFC Button to forward proposal to BFC**

| ia 18 |                                        |                                        |                                 |                          | Received Fornaided New Proposa          | al Approval Performa 14(1 | ţ.           |                                        |                                       | Change No of | Record  | 10 Records I | Ver Page i v       |
|-------|----------------------------------------|----------------------------------------|---------------------------------|--------------------------|-----------------------------------------|---------------------------|--------------|----------------------------------------|---------------------------------------|--------------|---------|--------------|--------------------|
| .No.  | Project Name                           | Project Description                    | Forcasted Est Cost<br>(in lacs) | Project Start<br>(Fyear) | Project Completion Period (in<br>Fyear) | Budget Head               | work<br>type | From                                   | To                                    | Date         | Status  | Document     |                    |
| 1     | test                                   | test                                   | 21                              | W22.23                   | 1                                       | 4215-01-101-01-20-18      | Capital      | HOD-Chief Engineer<br>(U&nrw), Jaipur  | HOD-Chief Engineer<br>(U&nrw), Jaipur | 0/11/2021    | Pending | 90           | Options            |
| 1     | New BFC project for phed<br>2-11-21-42 | New BFC project for phed<br>2-11-21-42 | 10                              | ND-13                    | 1                                       | 421501-111-01-07-17       | Capital      | HCO-Chief Engineer<br>(U&nrv), Jaipur  | HOD-Chief Engineer<br>(U&nnv), Jaipur | 12/11/2021   | Pending | 300          | Options            |
| 1     | New Testing                            | New Testing                            | 10                              | 2022-23                  | 2                                       | 421501-101-01-42-17       | Capital      | HCO-Chief Engineer<br>(U&nrvl), Jaipur | HOD-Chief Engineer<br>(U&nnv), Jaipur | 13/11/2021   | Pending | 30           | Options<br>Forward |
| b 10  |                                        |                                        |                                 |                          | Received Forwarded New Proposa          | al Approval Performa 14(5 | )            | foanin <sup>b</sup> anhai              | formal) and a                         | Change No o  | FRecord | 10 Records I |                    |

### **Confirmation Message to forward this record to :BFC**

|                                | Transportibus<br> | Banary<br>Banar Demonstrate Demonstrate Channels of<br>The State                                     | 1                      |                            |                        |
|--------------------------------|-------------------|------------------------------------------------------------------------------------------------------|------------------------|----------------------------|------------------------|
|                                |                   | 10.130.2.17  Record successfully forwarded to BFC 1  Don't allow 10.130.2.17 to prompt you again  CK |                        |                            |                        |
| (w))                           |                   | TRABING                                                                                              |                        |                            |                        |
| Max Proposition Propositioning |                   |                                                                                                      |                        |                            |                        |
| 1 Mail Ann 20                  | 3622.0            | C ADDRESS CAME                                                                                       | With Calif. I Appendix | With States And Streptones | Intelling Transmission |