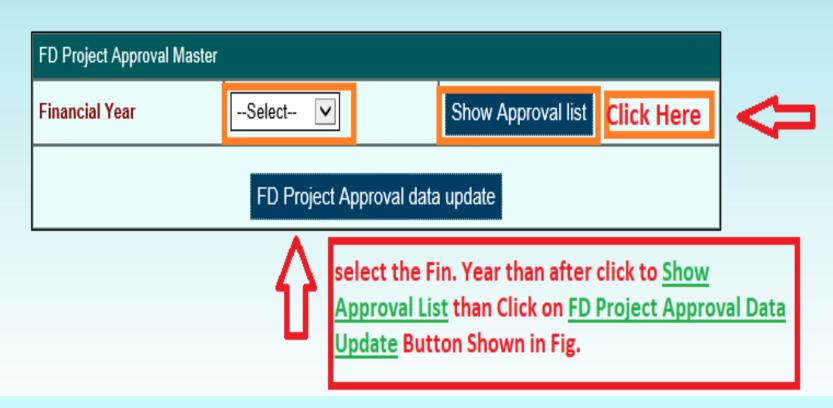

# **FD Project Approval Master**

To see BFC Approved Projects select fin yr in respective dropdown and then click to Show Approval List to Show BFC Approved Projects after then click to FD Project Approval Data Update Button to Update the BFC Proposal data in AFS-MS.

For BFC Approval Click to FD Project Approval Data Update Button shown in Fig.

|                            | FD Project Appro    | val Master         |
|----------------------------|---------------------|--------------------|
| FD Project Approval Master | e                   |                    |
| Financial Year             | 2021-22 ×           | Show Approval list |
|                            | FD Project Approval |                    |