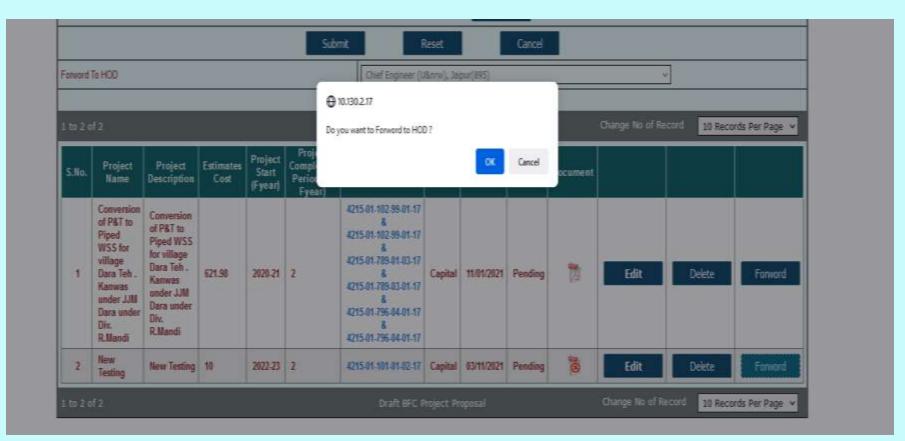

# **Click on Forward Button to Forward Proposal to HOD.**

| S.No. | Project<br>Name                                                                                                              | Project<br>Description                                                                                                    | Estimates<br>Cost | Project<br>Start<br>(Fyear) | Project<br>Completion<br>Period (in<br>Fyear) | Budget Head                                                                                                                                               | Work<br>Type | Entry<br>Date | Status  | Document |      |        |         |
|-------|------------------------------------------------------------------------------------------------------------------------------|---------------------------------------------------------------------------------------------------------------------------|-------------------|-----------------------------|-----------------------------------------------|-----------------------------------------------------------------------------------------------------------------------------------------------------------|--------------|---------------|---------|----------|------|--------|---------|
| 1     | Conversion<br>of P&T to<br>Piped<br>WSS for<br>village<br>Dara Teh .<br>Kanwas<br>under JJM<br>Dara under<br>Div.<br>R.Mandi | Conversion<br>of P&T to<br>Piped WSS<br>for village<br>Dara Teh .<br>Kanwas<br>under JJM<br>Dara under<br>Div.<br>R.Mandi | 621.98            | 2020-21                     | 2                                             | 421501-102.9901-17<br>&<br>421501-102.9901-17<br>&<br>421501-70901-03-17<br>&<br>421501-70903-01-17<br>&<br>421501-79604-01-17<br>&<br>421501-79604-01-17 | Capital      | 11/01/2021    | Pending |          | Edit | Delete | Forword |
| 2     | New<br>Testing                                                                                                               | New Testing                                                                                                               | 10                | 2022-23                     | 2                                             | 4215-01-101-01-02-17                                                                                                                                      | Capital      | 03/11/2021    | Pending | 10       | Edit | Delete | Forward |

### Saved Record

After forwarding the proposal it will be forward to HOD.

On Clicking "Forward" button proposal will be forward to HOD following screen will appear

#### **Click on Ok Button to Forward Proposal to HOD**