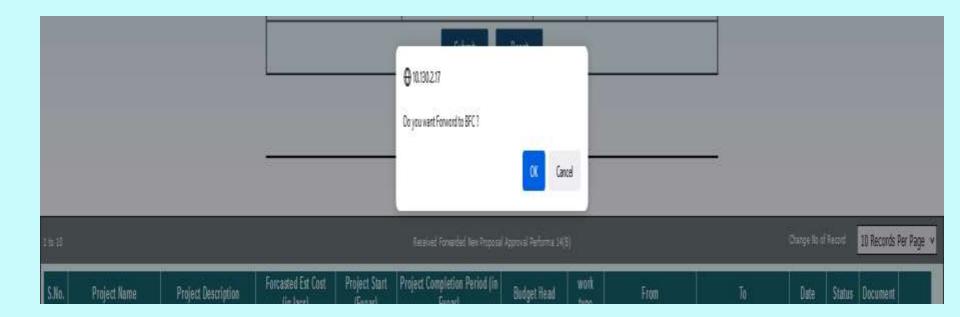

### Click on <u>Options</u> button to <u>Forward to BFC</u> or <u>Reject</u>, <u>Click on Forward to BFC Options</u> Proposal will be forward to BFC for Approval.

| T                  | Admin                              | istrative | e & Financi              | ial Sanction                 | s Manageme<br>प्रबंधन प्रणाली      | ent System                    | Dep                       | Gover   | nt o | f Fina   | ance              |
|--------------------|------------------------------------|-----------|--------------------------|------------------------------|------------------------------------|-------------------------------|---------------------------|---------|------|----------|-------------------|
| सत्यमेव अय         | iii<br>fu                          | 23/13/13  |                          | ina sangesi                  |                                    |                               | ancial Mana               | agem    | ent  | Sys      | tem               |
| Webcomer Likel Leg | mener (lilkarne), Japper (ho.2016) |           |                          | Howard                       | her G.L. 2021, Wednesday 171131    | W.                            |                           |         |      | Korta    | innig Tana - 1683 |
| Master Entry       | IFC New Proposal                   | Approvals | Combine approval         | Send to Other Dept.          | Received Approvals                 | Received BFC Proposals        | Received from Other Dept. | Reports | Home | Password | Logout            |
|                    |                                    |           | Passai and Provantial Pa | n Papad Append Pattern 14(1) |                                    | Approval Performa 14(B)       |                           |         |      |          |                   |
|                    |                                    |           | Bo                       | ancial Year                  | 122-23 4                           |                               |                           |         |      |          |                   |
|                    |                                    |           |                          | ener flater                  | Naceived Offervariant To: BPC OApp | weed by BFC Offerented by HOD | 100                       |         |      |          |                   |
|                    |                                    |           | 5                        | rom Date                     |                                    | To Date                       | 3                         |         |      |          |                   |
|                    |                                    |           |                          |                              | Submit                             | ieset //                      |                           |         |      |          |                   |
|                    |                                    |           | 1                        |                              |                                    |                               |                           |         |      |          |                   |
|                    |                                    |           |                          |                              |                                    |                               |                           |         |      |          |                   |

## **Click on Forward to BFC Button to forward proposal to BFC**

| ia 18 |                                        |                                        |                                 |                          | Received Fornaided New Proposa          | al Approval Performa 14(1 | ţ.           |                                        |                                       | Change No of | Record  | 10 Records I | Ver Page i v       |
|-------|----------------------------------------|----------------------------------------|---------------------------------|--------------------------|-----------------------------------------|---------------------------|--------------|----------------------------------------|---------------------------------------|--------------|---------|--------------|--------------------|
| .No.  | Project Name                           | Project Description                    | Forcasted Est Cost<br>(in lacs) | Project Start<br>(Fyear) | Project Completion Period (in<br>Fyear) | Budget Head               | work<br>type | From                                   | To                                    | Date         | Status  | Document     |                    |
| 1     | test                                   | test                                   | 21                              | W22.23                   | 1                                       | 4215-01-101-01-20-18      | Capital      | HOD-Chief Engineer<br>(U&nrw), Jaipur  | HOD-Chief Engineer<br>(U&nrw), Jaipur | 0/11/2021    | Pending | 90           | Options            |
| 1     | New BFC project for phed<br>2-11-21-42 | New BFC project for phed<br>2-11-21-42 | 10                              | ND-13                    | 1                                       | 421501-111-01-07-17       | Capital      | HCO-Chief Engineer<br>(U&nrv), Jaipur  | HOD-Chief Engineer<br>(U&nnv), Jaipur | 12/11/2021   | Pending | 300          | Options            |
| 1     | New Testing                            | New Testing                            | 10                              | 2022-23                  | 2                                       | 421501-101-01-42-17       | Capital      | HCO-Chief Engineer<br>(U&nrvl), Jaipur | HOD-Chief Engineer<br>(U&nnv), Jaipur | 13/11/2021   | Pending | 30           | Options<br>Forward |
| b 10  |                                        |                                        |                                 |                          | Received Forwarded New Proposa          | al Approval Performa 14(5 | )            | foanin <sup>b</sup> anhai              | formal) and a                         | Change No o  | FRecord | 10 Records I |                    |