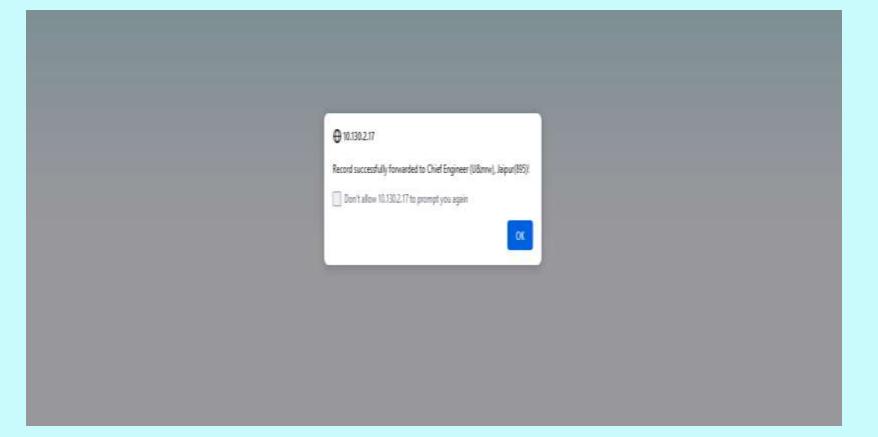

| 10                | 2022-23                     | 2                                             | 4215-01-101-01-02-17                                                                                                                                      | Capital      | 03/11/2021    | Pending | 10       | Edit | Delete | Forward |

### Saved Record

After forwarding the proposal it will be forward to HOD.

On Clicking "Forward" button proposal will be forward to HOD following screen will appear



#### **Click on Ok Button to Forward Proposal to HOD**

### Click again on Ok Button Shown in Fig.

#### **Confirmation Message Forward this Record to HOD Click to ok Button to Process**



## **Successfully Forward To HOD Message.**



# Process 14 (B) at HOD Level Receiving **Proposal For BFC**

# **Receiving Proposal For BFC**

# On clicking BFC Approval Performa 14(B) to see receive proposal for BFC

| The set | Adminis<br>ਸ            | trative<br>शासनिव    | • <b>&amp; Financi</b><br>क एवं विर्त्त | ial Sanctions<br>गेय स्वीकृति प्र | s Managemen<br>प्रबंधन प्रणाली<br>Integr |                                                                                                       | Dep<br>ncial Mana         |         | nment | of Raja  | sthan             |
|---------|-------------------------|----------------------|-----------------------------------------|-----------------------------------|------------------------------------------|-----------------------------------------------------------------------------------