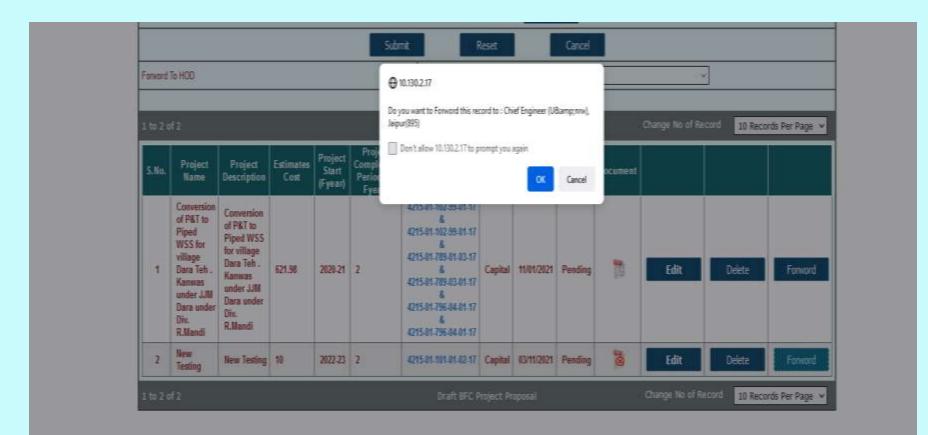

### Click again on Ok Button Shown in Fig.

#### **Confirmation Message Forward this Record to HOD Click to ok Button to Process**